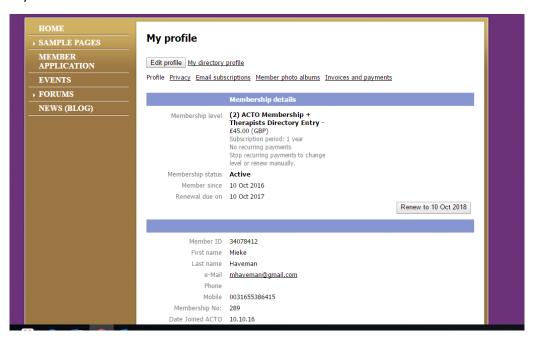

https://acto.wildapricot.org/admin. To access the site enter your email address and your password.

This will take you to the next screen:

Here you can see your profile. This is the information that goes into the directory. You can change information here yourself. At the top left under **My Profile** you see the 'edit profile' button. To change something click on this button.