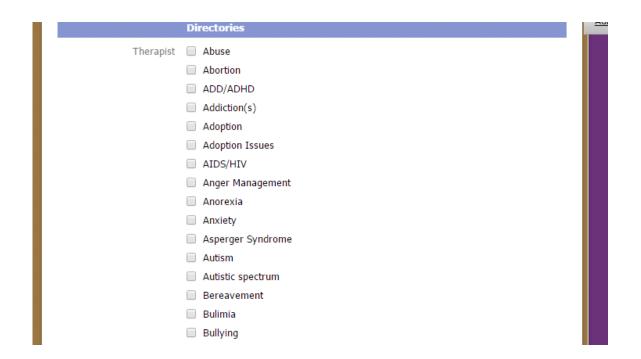

## Association for Counselling and Therapy Online

You can fill in all the individual fields here and / or change what is already there.

In the tick box section please tick all categories that you work with and leave the rest unchecked.