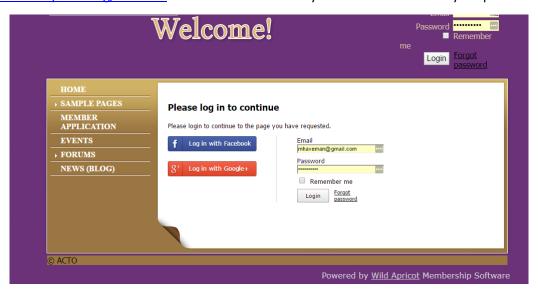

https://acto.wildapricot.org/admin. To access the site enter your email address and your password.

This will take you to the next screen:

Here you can see your profile. This is the information that goes into the directory. You can change information here yourself. At the top left under **My Profile** you see the 'edit profile' button. To change something click on this button.